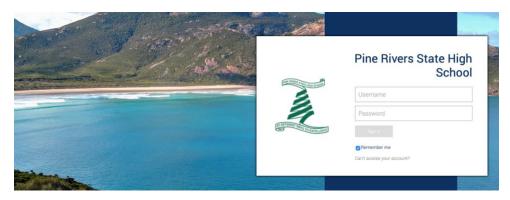

4. You will be redirected to <a href="https://pineriversshs-qld.compass.education">https://pineriversshs-qld.compass.education</a>.

- 5. Log in with your username and password. Click Sign in. Hint: It's the same one that you use to log in to school computers.
- 6. You will now be logged in and see the Compass Dashboard.