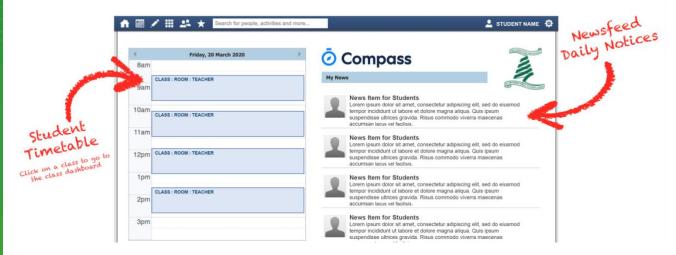

4. You will be redirected to <a href="https://pineriversshs-qld.compass.education">https://pineriversshs-qld.compass.education</a>.

- 5. Log in with your username and password. Click Sign in. Hint: It's the same one that you use to log in to school computers.
- 6. You will now be logged in and see the Compass Dashboard.