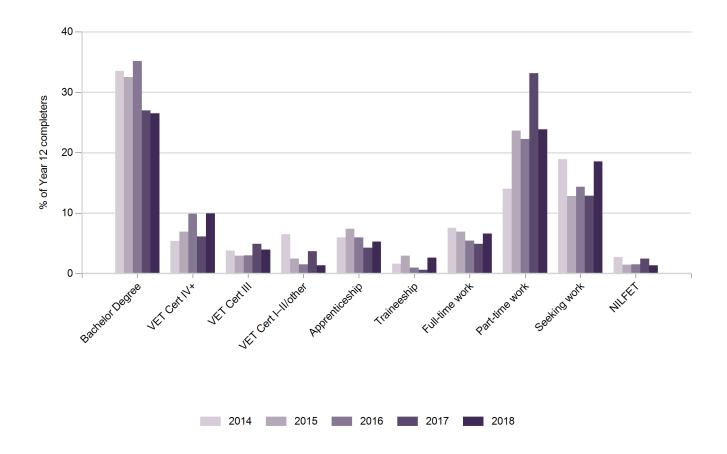

#### **Main Destinations over time**

| Main Destination           | 201 | 4     | 201 | 5     | 201 | 16    | 201 | 7     | 201 | 8     |
|----------------------------|-----|-------|-----|-------|-----|-------|-----|-------|-----|-------|
|                            | no. | %     |
| Bachelor Degree            | 62  | 33.5  | 66  | 32.5  | 71  | 35.1  | 44  | 27.0  | 40  | 26.5  |
| VET Certificate IV+        | 10  | 5.4   | 14  | 6.9   | 20  | 9.9   | 10  | 6.1   | 15  | 9.9   |
| VET Certificate III        | 7   | 3.8   | 6   | 3.0   | 6   | 3.0   | 8   | 4.9   | 6   | 4.0   |
| VET Certificate I–II/other | 12  | 6.5   | 5   | 2.5   | 3   | 1.5   | 6   | 3.7   | 2   | 1.3   |
| Apprenticeship             | 11  | 5.9   | 15  | 7.4   | 12  | 5.9   | 7   | 4.3   | 8   | 5.3   |
| Traineeship                | 3   | 1.6   | 6   | 3.0   | 2   | 1.0   | 1   | 0.6   | 4   | 2.6   |
| Full-time employment       | 14  | 7.6   | 14  | 6.9   | 11  | 5.4   | 8   | 4.9   | 10  | 6.6   |
| Part-time employment       | 26  | 14.1  | 48  | 23.6  | 45  | 22.3  | 54  | 33.1  | 36  | 23.8  |
| Seeking work               | 35  | 18.9  | 26  | 12.8  | 29  | 14.4  | 21  | 12.9  | 28  | 18.5  |
| NILFET                     | 5   | 2.7   | 3   | 1.5   | 3   | 1.5   | 4   | 2.5   | 2   | 1.3   |
|                            | 185 | 100.0 | 203 | 100.0 | 202 | 100.0 | 163 | 100.0 | 151 | 100.0 |