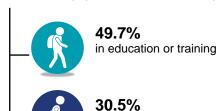

### Engagement in education, training or employment

**80.1%** engaged in education, training or employment

Of the 151 respondents, 49.7% continued in some recognised form of education and training. The most common study destination was bachelor degree.

in employment

A further 30.5% transitioned directly into paid employment and no further study.

There were 19.9% of respondents not engaged in education, training or employment, with 18.5% seeking work.