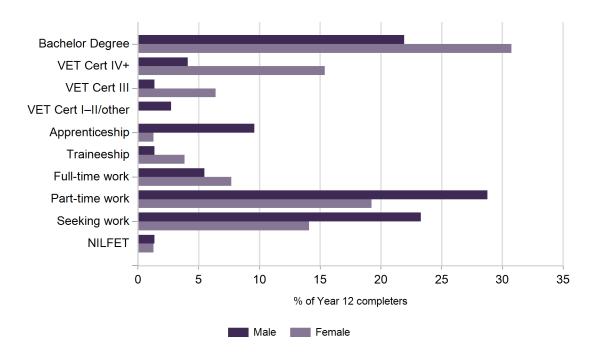

#### Main Destination by sex

| Main Destination           | Male   | е     | Fema   | ale   | Tot    | tal   |
|----------------------------|--------|-------|--------|-------|--------|-------|
|                            | number | %     | number | %     | number | %     |
| Bachelor Degree            | 16     | 21.9  | 24     | 30.8  | 40     | 26.5  |
| VET Certificate IV+        | 3      | 4.1   | 12     | 15.4  | 15     | 9.9   |
| VET Certificate III        | 1      | 1.4   | 5      | 6.4   | 6      | 4.0   |
| VET Certificate I–II/other | 2      | 2.7   | 0      | 0.0   | 2      | 1.3   |
| Apprenticeship             | 7      | 9.6   | 1      | 1.3   | 8      | 5.3   |
| Traineeship                | 1      | 1.4   | 3      | 3.8   | 4      | 2.6   |
| Full-time employment       | 4      | 5.5   | 6      | 7.7   | 10     | 6.6   |
| Part-time employment       | 21     | 28.8  | 15     | 19.2  | 36     | 23.8  |
| Seeking work               | 17     | 23.3  | 11     | 14.1  | 28     | 18.5  |
| NILFET                     | 1      | 1.4   | 1      | 1.3   | 2      | 1.3   |
| Total                      | 73     | 100.0 | 78     | 100.0 | 151    | 100.0 |