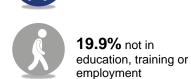

### Engagement in education, training or employment

**80.1%** engaged in education, training or employment

Of the 151 respondents, 49.7% continued in some recognised form of education and training. The most common study destination was bachelor degree.

in employment

A further 30.5% transitioned directly into paid employment and no further study.

There were 19.9% of respondents not engaged in education, training or employment, with 18.5% seeking work.