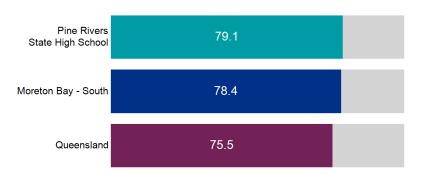

## Survey response rate

**79.1%** (151 out of 191 Year 12 completers)

Decreased by 4.6 percentage points since 2014.

Results may not be representative of all Year 12 completers at this school.

#### School's response rate compared with region and state