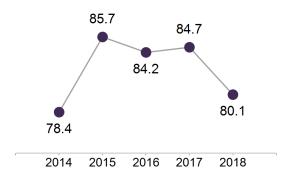

## Survey response rate

**79.1%** (151 out of 191 Year 12 completers)

Decreased by 4.6 percentage points since 2014.

Results may not be representative of all Year 12 completers at this school.

#### Response rate over time

#### Engagement in education, training or employment over time

Increased by 1.7 percentage points since 2014