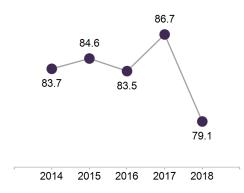

## Survey response rate

**79.1%** (151 out of 191 Year 12 completers)

Decreased by 4.6 percentage points since 2014.

Results may not be representative of all Year 12 completers at this school.

#### Response rate over time

#### Engagement in education, training or employment over time

Increased by 1.7 percentage points since 2014